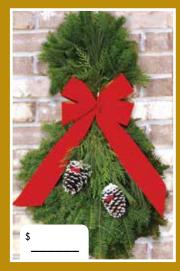

# HOLDAY FUNDRAISER

#### HELP SUPPORT OUR YOUTH AND JOIN IN THE SPIRIT OF THE HOLIDAYS!

Fundraiser For:













TABLE TOP TREE





ENHANCE THE MAGIC OF CHRISTMAS WITH THESE BEAUTIFUL WREATHS AND



#### CLASSIC WREATH

The generous gold backed velveteen bow and white tipped/glittered pine cones laced with cheery red jingle bells for these Classic Holiday Decorations have made them a Holiday Tradition for generations!

#### **VCLASSIC SPRAY**



#### CRANBERRY SPLASH WREATH ►

The elegant gold trimmed, wired fabric bow centerpieces this lovely wreath as a truly stunning Holiday Decoration. The faux cranberry picks and large pine cones laced with gold jingle bellscomplete the exquisite look of this popular Christmas Wreath and Door Spray!

#### CRANBERRY SPLASH SPRAY





All Wreaths are hand crafted with fresh evergreen fir boughs.

All Door Sprays are hand tied with mixed evergreens of Balsam Fir, Western Red Cedar & Norway Pine. Each Door Spray is approximately 26" long and 15" wide.



#### **VICTORIAN WREATH**

The elegant gold trimmed, wired satin bow has 7 lavish loops with long tails. The large pine cones laced with gold jingle bells and the bulb sets add to the stylish look of these most popular Holiday Evergreens.

####