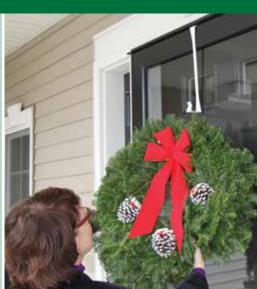

#### EZ HANGER®

The EZ Hanger® is a fast and easy way to display your wreath or spray in seconds.

- No Nails
- No Hammers
- Easy Installation

\$ 1.75