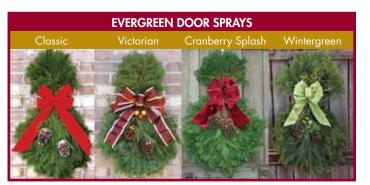

#### CLASSIC WREATH

The generous gold backed velveteen bow and white tipped/glittered pine cones laced with cheery red jingle bells for these Classic Holiday Decorations have made them a Holiday Tradition for generations!

#### CRANBERRY SPLASH WREATH ►

The elegant gold trimmed, wired fabric bow centerpieces this lovely wreath as a truly stunning Holiday Decoration. The faux cranberry picks and large pine cones laced with gold jingle bellscomplete the exquisite look of this popular Christmas Wreath and Door Spray!

#### **VICTORIAN WREATH**

The elegant gold trimmed, wired satin bow has 7 lavish loops with long tails. The large pine cones laced with gold jingle bells and the bulb sets add to the stylish look of these most popular Holiday Evergreens.

#### WINTERGREEN WREATH ►

The truly unique look of these Holiday Evergreens will stand out in any neighborhood! The stylish green bow and trimmings are accented with bronzed cones laced with gold jingle bells.