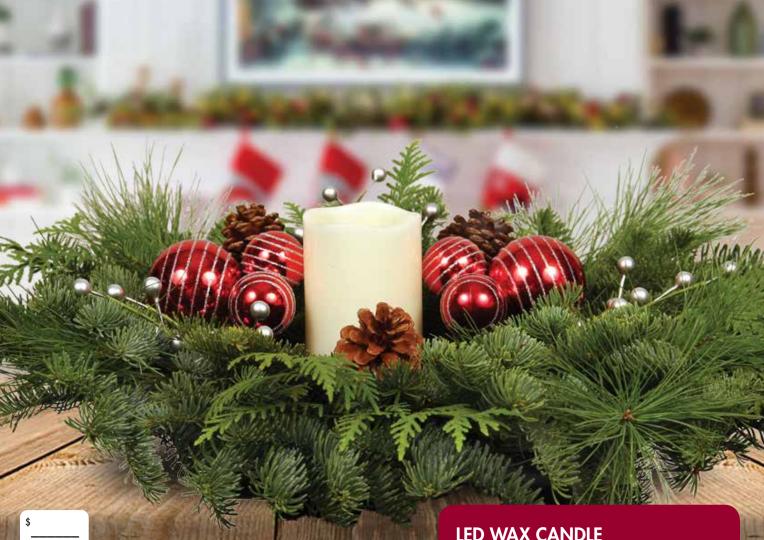

#### THE CANDLELIT CENTERPIECE (with LED candle) .. around which friends & family gather for the Holidays!

This seasonal centerpiece, as pictured, is bursting with naturally scented mixed evergreens which stay fresh and moist from the floral foam base. The festive decorations are certain to delight your guests and lend a joyful air to your Holiday Celebrations!

#### LED WAX CANDLE

This high quality LED candle is perfectly safe for use, centered within your centerpieces bed of fresh evergreens - and can be used in a variety of applications throughout the year. Powered with 3 - AAA batteries (not included), the candles' timer stays lit for 6 hours, turns off, and then turns on again 18 hours later.