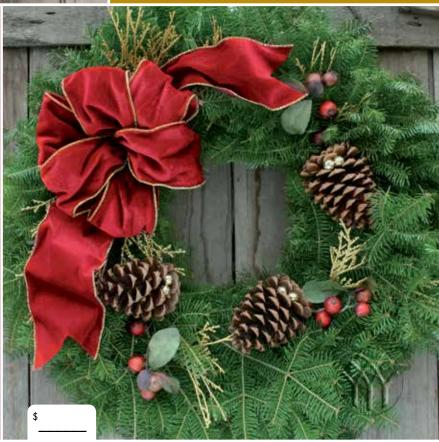

#### CRANBERRY SPLASH WREATH ►

The elegant gold trimmed, wired fabric bow centerpieces this lovely wreath as a truly stunning Holiday Decoration. The faux cranberry picks and large pine cones laced with gold jingle bellscomplete the exquisite look of this popular Christmas Wreath and Door Spray!