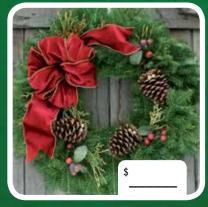

#### CRANBERRY SPLASH WREATH ►

The elegant gold trimmed, wired fabric bow centerpieces this lovely wreath as a truly stunning Holiday Decoration. The faux cranberry picks and large pine cones laced with gold jingle bellscomplete the exquisite look of this popular Christmas Wreath and Door Spray!