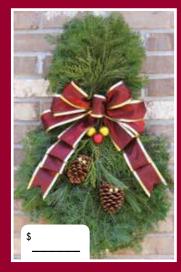

#### CRANBERRY SPLASH WREATH ►

The elegant gold trimmed, wired fabric bow centerpieces this lovely wreath as a truly stunning Holiday Decoration. The faux cranberry picks and large pine cones laced with gold jingle bellscomplete the exquisite look of this popular Christmas Wreath and Door Spray!

#### CRANBERRY SPLASH SPRAY

All Wreaths are hand crafted with fresh evergreen fir boughs.

All Door Sprays are hand tied with mixed evergreens of Balsam Fir, Western Red Cedar & Norway Pine. Each Door Spray is approximately 26" long and 15" wide.