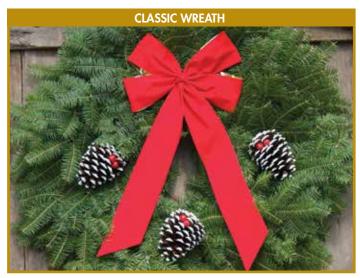

#### CLASSIC WREATH

The generous gold backed velveteen bow and white tipped/glittered pine cones laced with cheery red jingle bells for these Classic Holiday Decorations have made them a Holiday Tradition for generations!