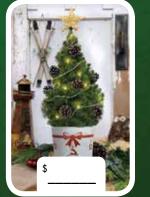

#### 22" Table Top Christmas Tree

This Table Top Christmas Tree is perfect for:

- Children's Rooms
- Home Entryways
- Office Settings
- Senior Apartments
- And more...

This Dwarf Alberta Spruce tree arrives with seven frosted and glittered pine cones, a gold-star garland, a star 'Tree Topper' and an LED Light Set. All the trimmings are included with the tree for fun, easy decorating.

The custom designed LED, battery operated light set (see below) adds just the right amount of twinkle to this festive Table Top Christmas Tree.

These nursery grown Dwarf Alberta Spruce Trees are about 22" tall. They will remain fresh through the holidays with regular watering as per the care instructions which accompany each tree. These trees can be planted outdoors after the holidays to enjoy for years to come!