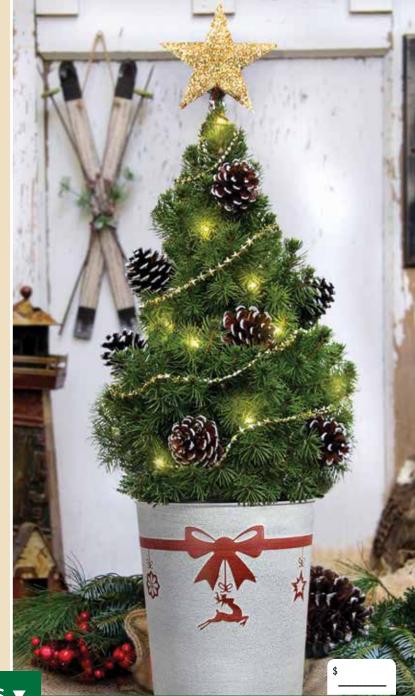

#### 22" Table Top Christmas Tree

This Table Top Christmas Tree is perfect for:

- Children's Rooms
- Home Entryways
- Office Settings
- Senior Apartments
- And more...

This Dwarf Alberta Spruce tree arrives with seven frosted and glittered pine cones, a gold-star garland, a star 'Tree Topper' and an LED Light Set. All the trimmings are included with the tree for fun, easy decorating.

The custom designed LED, battery operated light set (see below) adds just the right amount of twinkle to this festive Table Top Christmas Tree.

These nursery grown Dwarf Alberta Spruce Trees are about 22" tall. They will remain fresh through the holidays with regular watering as per the care instructions which accompany each tree. These trees can be planted outdoors after the holidays to enjoy for years to come!