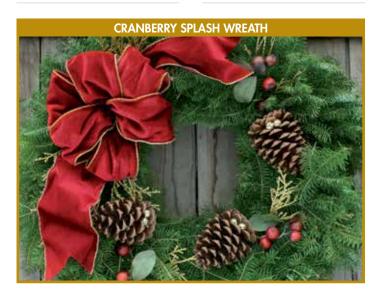

#### CRANBERRY SPLASH WREATH ►

The elegant gold trimmed, wired fabric bow centerpieces this lovely wreath as a truly stunning Holiday Decoration. The faux cranberry picks and large pine cones laced with gold jingle bellscomplete the exquisite look of this popular Christmas Wreath and Door Spray!