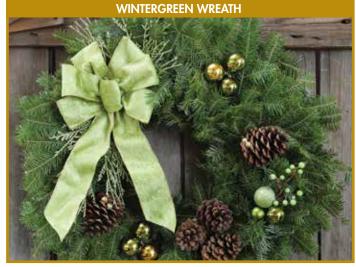

#### WINTERGREEN WREATH ►

The truly unique look of these Holiday Evergreens will stand out in any neighborhood! The stylish green bow and trimmings are accented with bronzed cones laced with gold jingle bells.