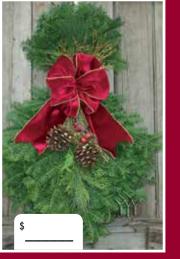

#### CRANBERRY SPLASH SPRAY

All Wreaths are hand crafted with fresh evergreen fir boughs.

All Door Sprays are hand tied with mixed evergreens of Balsam Fir, Western Red Cedar & Norway Pine. Each Door Spray is approximately 26" long and 15" wide.