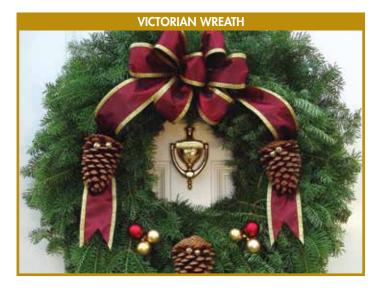

#### **VICTORIAN WREATH**

The elegant gold trimmed, wired satin bow has 7 lavish loops with long tails. The large pine cones laced with gold jingle bells and the bulb sets add to the stylish look of these most popular Holiday Evergreens.