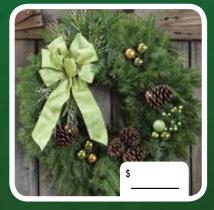

#### WINTERGREEN WREATH ►

The truly unique look of these Holiday Evergreens will stand out in any neighborhood! The stylish green bow and trimmings are accented with bronzed cones laced with gold jingle bells.