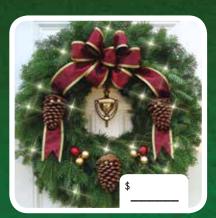

#### **VICTORIAN WREATH**

The elegant gold trimmed, wired satin bow has 7 lavish loops with long tails. The large pine cones laced with gold jingle bells and the bulb sets add to the stylish look of these most popular Holiday Evergreens.