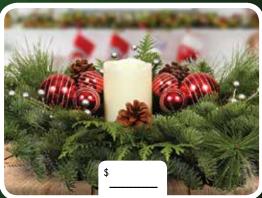

#### THE CANDLELIT CENTERPIECE (with LED candle) .. around which friends & family gather for the Holidays!

This seasonal centerpiece, as pictured, is bursting with naturally scented mixed evergreens which stay fresh and moist from the floral foam base. The festive decorations are certain to delight your guests and lend a joyful air to your Holiday Celebrations!

#### LED WAX CANDLE

This high quality LED candle is perfectly safe for use, centered within your centerpieces bed of fresh evergreens - and can be used in a variety of applications throughout the year. Powered with 3 - AAA batteries (not included), the candles' timer stays lit for 6 hours, turns off, and then turns on again 18 hours later.