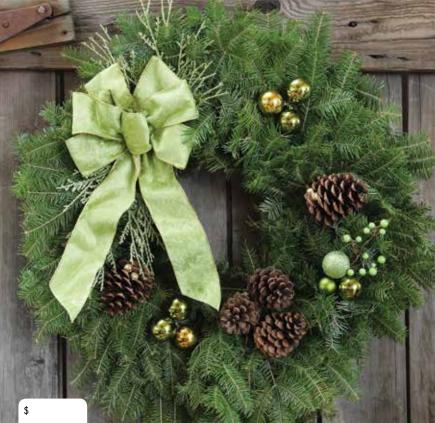

#### WINTERGREEN WREATH ►

The truly unique look of these Holiday Evergreens will stand out in any neighborhood! The stylish green bow and trimmings are accented with bronzed cones laced with gold jingle bells.

#### ▼ WINTERGREEN SPRAY