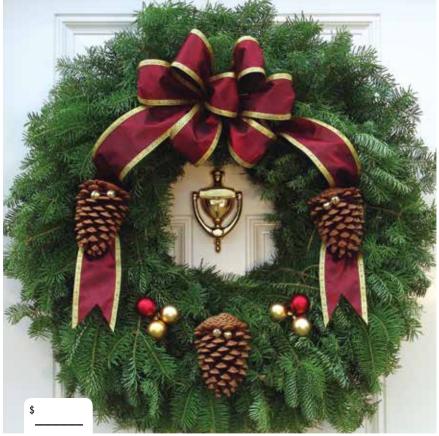

#### **VICTORIAN WREATH**

The elegant gold trimmed, wired satin bow has 7 lavish loops with long tails. The large pine cones laced with gold jingle bells and the bulb sets add to the stylish look of these most popular Holiday Evergreens.