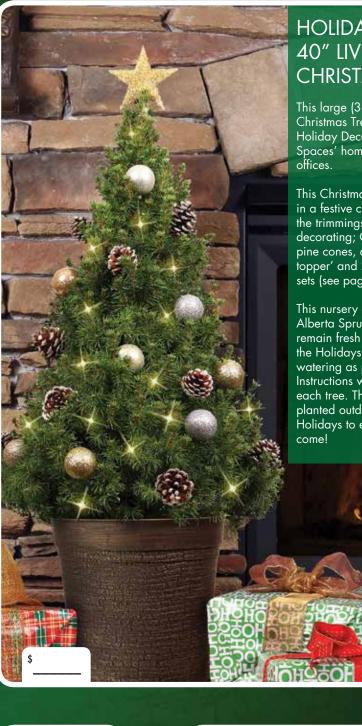

#### HOLIDAY GIFT 40" LIVE CHRISTMAS TREE

This large (36" – 40" tall) live Christmas Tree is perfect for Holiday Decorating in 'Small Spaces' homes and business offices.

This Christmas Tree arrives in a festive carton including the trimmings as pictured for decorating; Christmas bulbs, pine cones, a gold star 'tree topper' and 2 sets of LED light sets (see page 4).

This nursery grown Dwarf Alberta Spruce Tree will remain fresh throughout the Holidays with regular watering as per the Care Instructions which accompany each tree. This tree can be planted outdoors after the Holidays to enjoy for years to come!