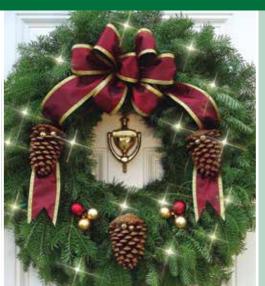

#### CLASSIC WREATH

The generous gold backed velveteen bow and white tipped/glittered pine cones laced with cheery red jingle bells for these Classic Holiday Decorations have made them a Holiday Tradition for generations!

#### **VICTORIAN WREATH**

The elegant gold trimmed, wired satin bow has 7 lavish loops with long tails. The large pine cones laced with gold jingle bells and the bulb sets add to the stylish look of these most popular Holiday Evergreens.