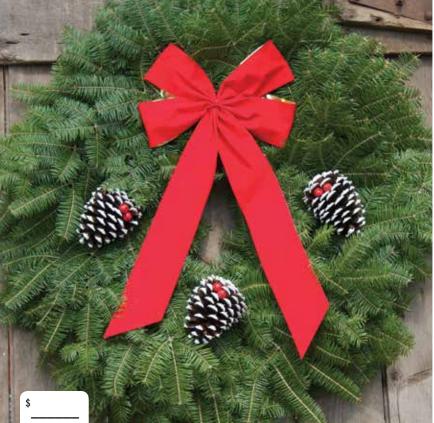

#### CLASSIC WREATH

The generous gold backed velveteen bow and white tipped/glittered pine cones laced with cheery red jingle bells for these Classic Holiday Decorations have made them a Holiday Tradition for generations!