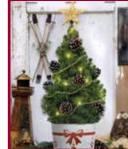

#### 22" Table Top Christmas Tree

This Table Top Christmas Tree is perfect for:

- Children's Rooms
- Home Entryways
- Office Settings
- Senior Apartments
- And more...

This Dwarf Alberta Spruce tree arrives with seven frosted and glittered pine cones, a gold-star garland, a star 'Tree Topper' and an LED Light Set. All the trimmings are included with the tree for fun, easy decorating.

The custom designed LED, battery operated light set (see below) adds just the right amount of twinkle to this festive Table Top Christmas Tree.

These nursery grown Dwarf Alberta Spruce Trees are about 22" tall. They will remain fresh through the holidays with regular watering as per the care instructions which accompany each tree. These trees can be planted outdoors after the holidays to enjoy for years to come!