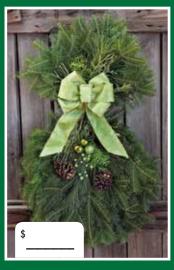

#### WINTERGREEN WREATH ►

The truly unique look of these Holiday Evergreens will stand out in any neighborhood! The stylish green bow and trimmings are accented with bronzed cones laced with gold jingle bells.

#### ▼ WINTERGREEN SPRAY