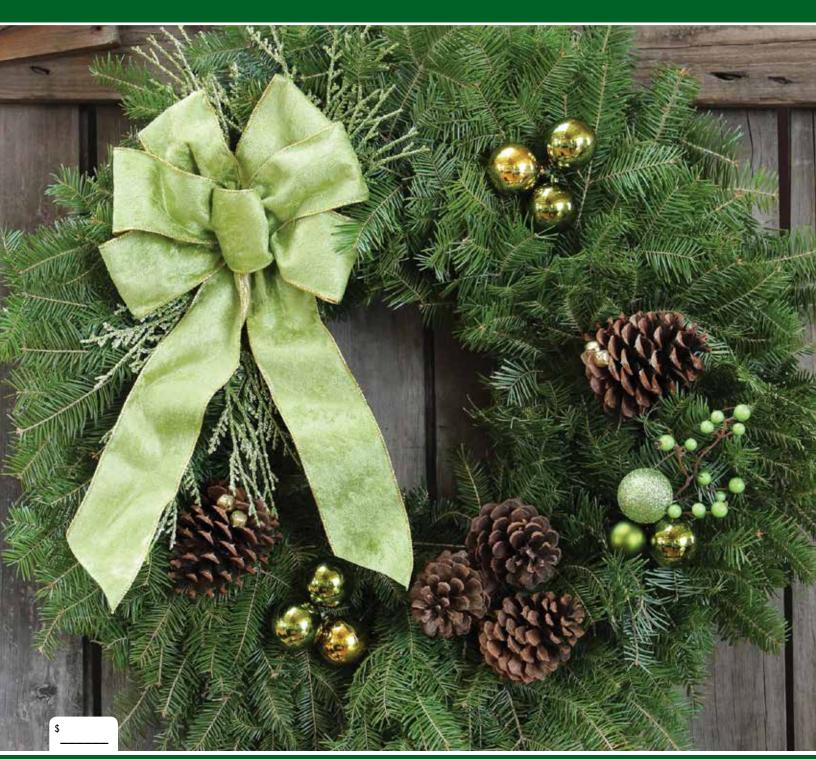

#### WINTERGREEN WREATH

The soft green fabric bow of this 25" diameter wreath is made with wired gold edged ribbon to hold the full arc of the bow's loops and tails and is backed with a swag of glittered cedar. Natural Ponderosa pine cones laced with gold jingle bells accented with faux persimmons sprigs adds the final detail to this truly unique Christmas Wreath.