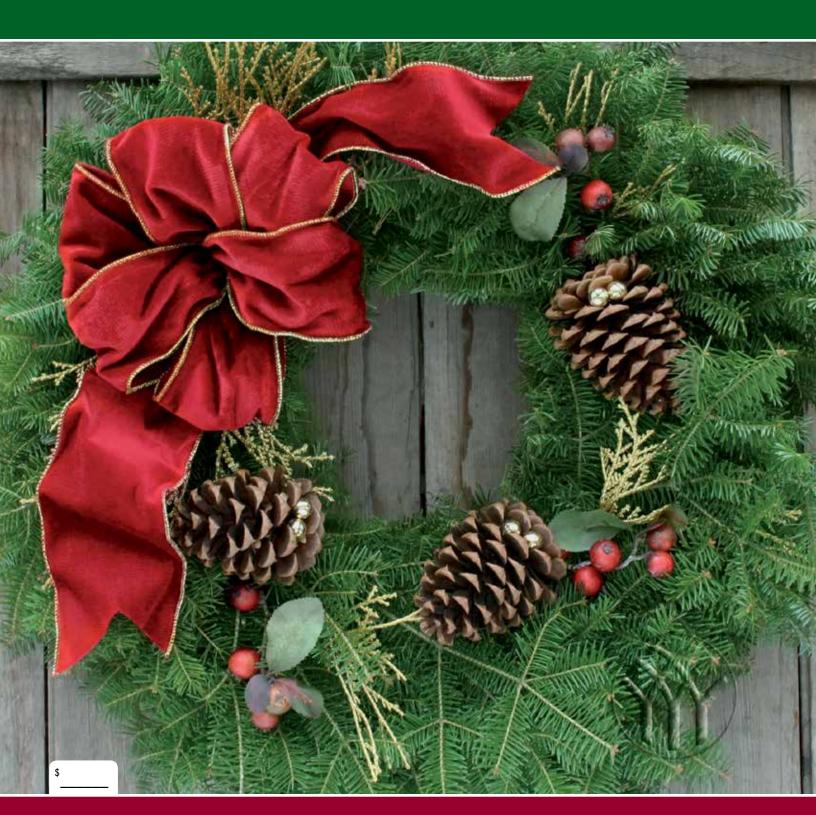

#### THE CRANBERRY SPLASH WREATH

This elegant 25" diameter Balsam Fir Wreath is festively decorated with a fabulous fabric bow with wired edges and is backed with a glitter gold faux cedar branch. The Ponderosa pine cones which are accented with gold jingle bells are backed with sprigs of faux cranberry which add a truly merry look to this Christmas Wreath.