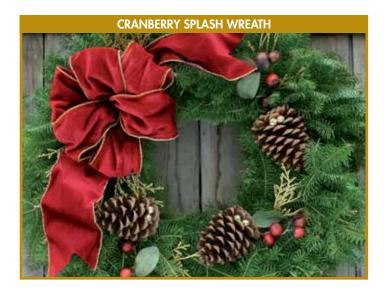

#### THE CRANBERRY SPLASH WREATH

This elegant 25" diameter Balsam Fir Wreath is festively decorated with a fabulous fabric bow with wired edges and is backed with a glitter gold faux cedar branch. The Ponderosa pine cones which are accented with gold jingle bells are backed with sprigs of faux cranberry which add a truly merry look to this Christmas Wreath.