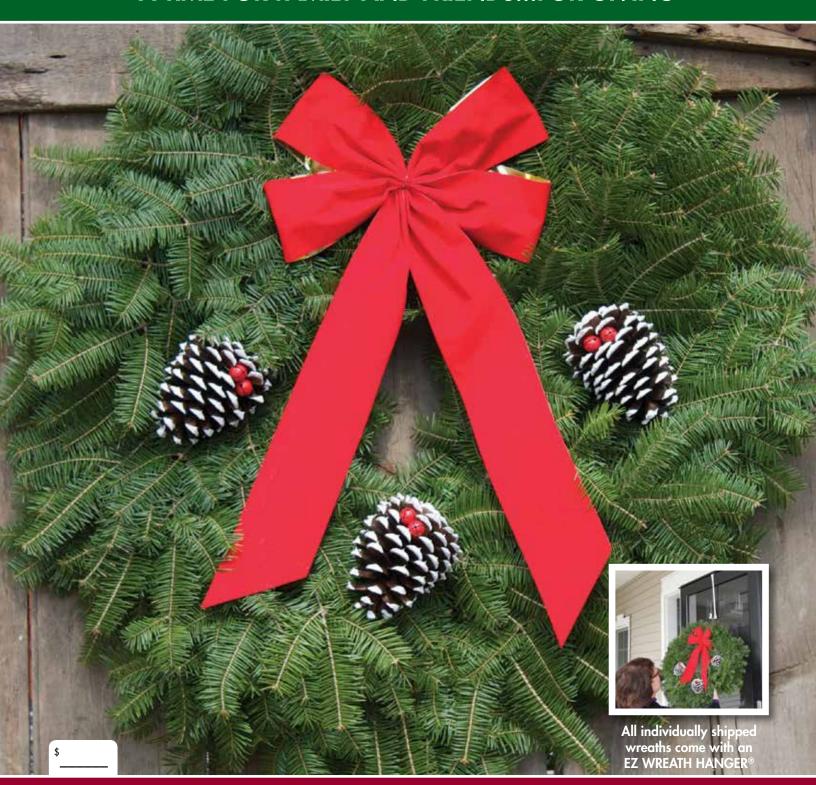

#### **CLASSIC CHRISTMAS WREATH**

This popular wreath is as traditional as Christmas itself. The 25" diameter Classic Wreath is tastefully decorated with a long tailed, gold-backed velveteen bow and white tipped and glittered Ponderosa pine cones accented with red jingle bells which match the generous red bow.