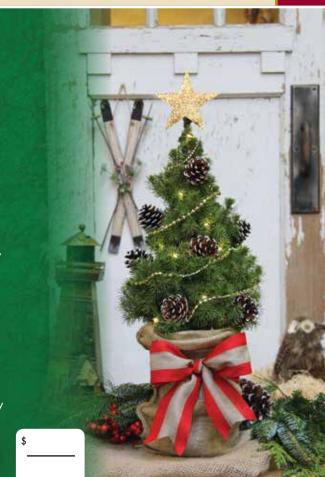

#### **TABLE TOP CHRISTMAS TREE**

This 22" tall living Table Top Christmas Tree is perfect for:

- Children's Rooms
- Home Entryways
- Office Settings
- Senior Apartments
- And more...

This Dwarf Alberta Spruce tree arrives with seven frosted and glittered pine cones, a gold-star garland, a star 'Tree Topper' and an LED Light Set. The trendy burlap bag liner covers the tree pot which is secured with a generous matching burlap ribbon for tying into a bow as pictured. All the trimmings are included with the tree for fun, easy decorating.

The custom designed LED, battery operated light set (see below) adds just the right amount of twinkle to this festive Table Top Christmas Tree.

These nursery grown Dwarf Alberta Spruce Trees are about 22" tall. They will remain fresh through the holidays with regular watering as per the care instructions which accompany each tree. These trees can be planted outdoors after the holidays to enjoy for years to come!