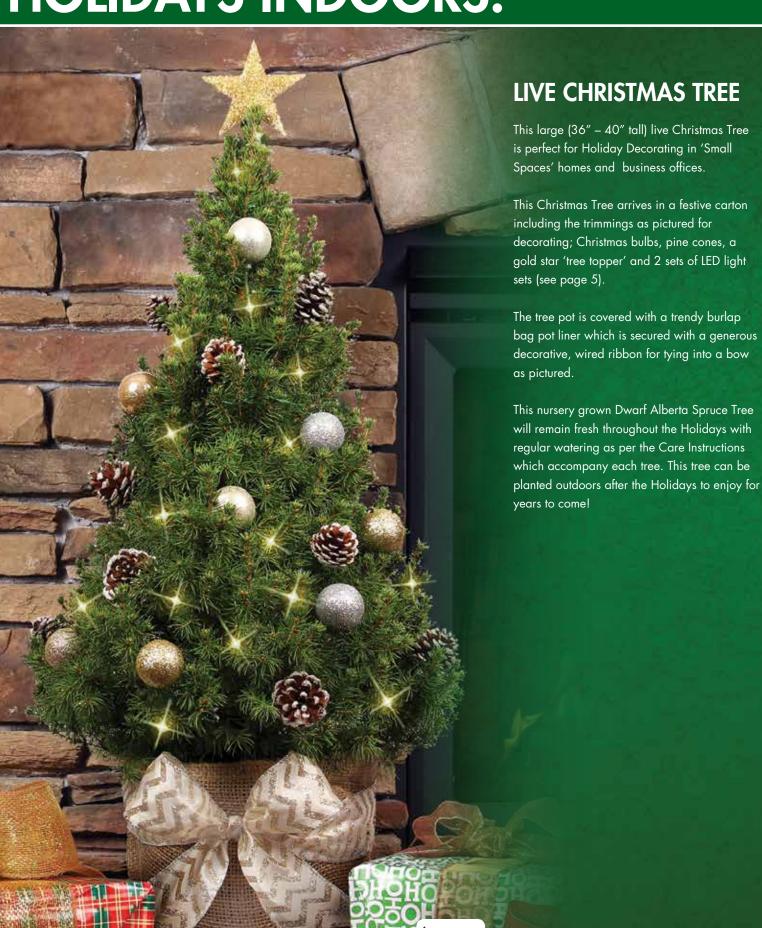

This Dwarf Alberta Spruce tree arrives with seven frosted and glittered pine cones, a gold-star garland, a star 'Tree Topper' and an LED Light Set. The trendy burlap bag liner covers the tree pot which is secured with a generous matching burlap ribbon for tying into a bow as pictured. All the trimmings are included with the tree for fun, easy decorating.

The custom designed LED, battery operated light set (see below) adds just the right amount of twinkle to this festive Table Top Christmas Tree.

These nursery grown Dwarf Alberta Spruce Trees are about 22" tall. They will remain fresh through the holidays with regular watering as per the care instructions which accompany each tree. These trees can be planted outdoors after the holidays to enjoy for years to come!



## HOLIDAYS INDOORS.



## THE HOLIDAYS

A TIME FOR FAMILY AND FRIENDS...FOR GIVING



#### **CLASSIC CHRISTMAS WREATH**

This popular wreath is as traditional as Christmas itself. The 25" diameter Classic Wreath is tastefully decorated with a long tailed, gold-backed velveteen bow and white tipped and glittered Ponderosa pine cones accented with red jingle bells which match the generous red bow.