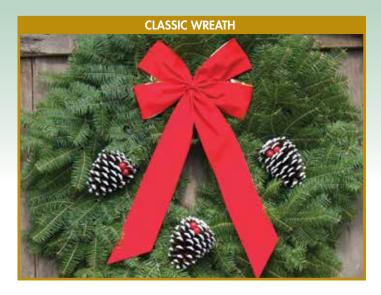

#### **CLASSIC CHRISTMAS WREATH**

This popular wreath is as traditional as Christmas itself. The 25" diameter Classic Wreath is tastefully decorated with a long tailed, gold-backed velveteen bow and white tipped and glittered Ponderosa pine cones accented with red jingle bells which match the generous red bow.