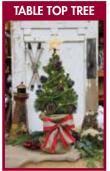

#### **TABLE TOP CHRISTMAS TREE**

This 22" tall living Table Top Christmas Tree is perfect for:

- Children's Rooms
- Home Entryways
- Office Settings
- Senior Apartments
- And more...

This Dwarf Alberta Spruce tree arrives with seven frosted and glittered pine cones, a gold-star garland, a star 'Tree Topper' and an LED Light Set. The trendy burlap bag liner covers the tree pot which is secured with a generous matching burlap ribbon for tying into a bow as pictured. All the trimmings are included with the tree for fun, easy decorating.

The custom designed LED, battery operated light set (see below) adds just the right amount of twinkle to this festive Table Top Christmas Tree.

These nursery grown Dwarf Alberta Spruce Trees are about 22" tall. They will remain fresh through the holidays with regular watering as per the care instructions which accompany each tree. These trees can be planted outdoors after the holidays to enjoy for years to come!