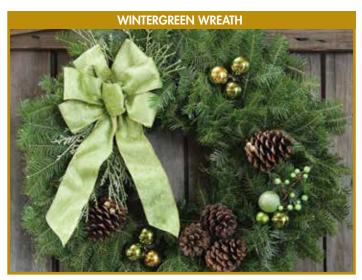

#### WINTERGREEN WREATH

The soft green fabric bow of this 25" diameter wreath is made with wired gold edged ribbon to hold the full arc of the bow's loops and tails and is backed with a swag of glittered cedar. Natural Ponderosa pine cones laced with gold jingle bells accented with faux persimmons sprigs adds the final detail to this truly unique Christmas Wreath.