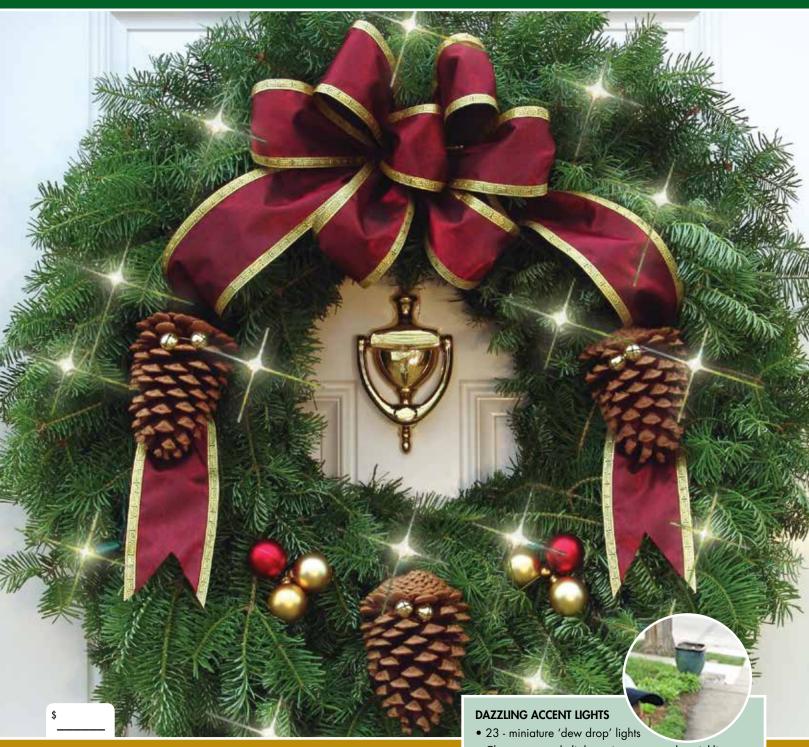

#### **VICTORIAN CHRISTMAS WREATH**

This most popular 25" diameter Balsam Fir Wreath features an exquisite satin bow with imprinted wired gold edges to hold its generous loops and tails. The trimmings, which include natural Ponderosa pine cones accented with gold jingle bells and a pair of matching Christmas bulbs finish off the elegant look of this fashionable Christmas Wreath. (The Victorian Wreath includes battery operated LED lights)

- Choose a steady light setting or a gently twinkling setting for additional interest.
- Automatic Timer features 6 hours on & 18 hours off.
- Uses 3 AA Batteries lasting for about a week\* (not included)
- Thin flexible wire allows for effortless installation

\*Battery life is an estimate based upon timer use. Cold weather may decrease battery life.