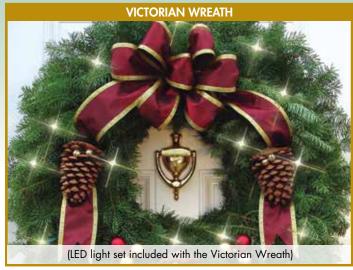

#### **VICTORIAN CHRISTMAS WREATH**

This most popular 25" diameter Balsam Fir Wreath features an exquisite satin bow with imprinted wired gold edges to hold its generous loops and tails. The trimmings, which include natural Ponderosa pine cones accented with gold jingle bells and a pair of matching Christmas bulbs finish off the elegant look of this fashionable Christmas Wreath. (The Victorian Wreath includes battery operated LED lights)

- Choose a steady light setting or a gently twinkling setting for additional interest.
- Automatic Timer features 6 hours on & 18 hours off.
- Uses 3 AA Batteries lasting for about a week\* (not included)
- Thin flexible wire allows for effortless installation

\*Battery life is an estimate based upon timer use. Cold weather may decrease battery life.