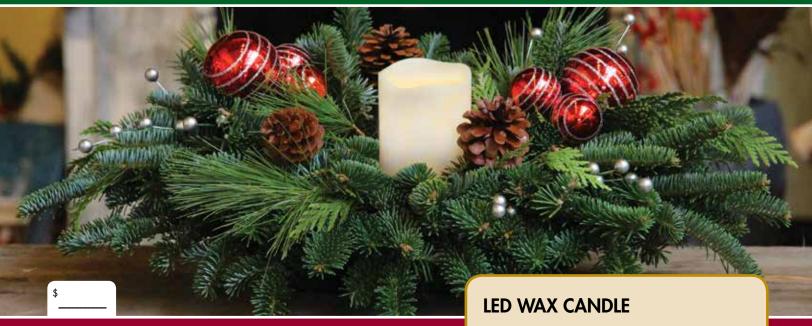

#### THE CANDLELIT CENTERPIECE (with LED candle)

..around which friends & family gather for the Holidays!

This seasonal centerpiece, as pictured, is bursting with naturally scented mixed evergreens which stay fresh and moist from the floral foam base. The festive decorations are certain to delight your guests and lend a joyful air to your Holiday Celebrations!

This high quality LED candle is perfectly safe for use, centered within your centerpieces bed of fresh evergreens - and can be used in a variety of applications throughout the year. Powered with 3 - AAA batteries (not included), the candles' timer stays lit for 6 hours, turns off, and then turns on again 18 hours later.