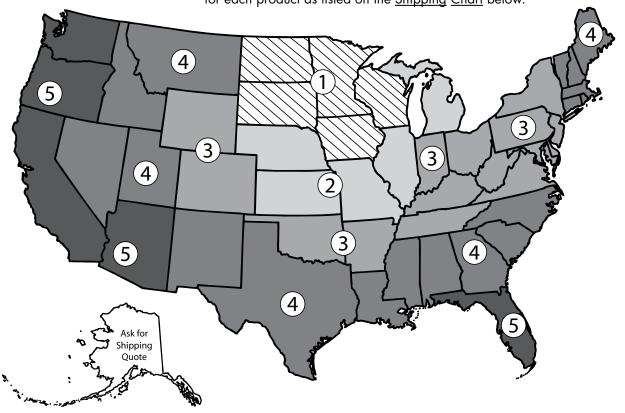

# 2017 SHIPPING COSTS

To establish your shipping cost, look to the map below and determine the zone (1 through 5) in which you live. That zone will correspond to your shipping cost for each product as listed on the <u>Shipping Chart</u> below.

## **2017 SHIPPING CHART**

These shipping costs are per item prices for bulk shipping only. Smaller, add-on orders will cost more to ship.

| ITEM                      |                    | ZONE 1  | ZONE 2  | ZONE 3         | ZONE 4           | ZONE 5  |
|---------------------------|--------------------|---------|---------|----------------|------------------|---------|
| All 25" Wreaths           | Shipping Cost/Item | \$2.96  | \$3.29  | \$3.74         | \$3.78           | \$4.31  |
| All 28" Wreaths           | Shipping Cost/Item | \$3.58  | \$4.15  | \$4.42         | \$5.01           | \$5.68  |
| All 36" Wreaths           | Shipping Cost/Item | \$5.46  | \$6.31  | \$7.20         | \$7.73           | \$9.20  |
| 48" Classic Style Wreath  | Shipping Cost/Item | \$8.46  | \$10.15 | <b>\$11.77</b> | \$12.69          | \$15.14 |
| 60" Classic Style Wreath  | Shipping Cost/Item | \$12.18 | \$16.96 | \$18.43        | \$19.90          | \$23.67 |
| All Evergreen Door Sprays | Shipping Cost/Item | \$2.09  | \$2.34  | \$2.52         | \$2.71           | \$3.18  |
| 25' Balsam Fir Garland    | Shipping Cost/Item | \$6.72  | \$7.75  | \$8.24         | \$8.90           | \$11.41 |
| 50' Balsam Fir Garland    | Shipping Cost/Item | \$12.96 | \$14.94 | \$15.95        | \$1 <i>7</i> .19 | \$20.47 |
| Candlelit Centerpiece     | Shipping Cost/Item | \$2.97  | \$3.55  | \$3.78         | \$4.08           | \$4.85  |
| North Star Table Top Tree | Shipping Cost/Item | \$2.97  | \$3.55  | \$3.78         | \$4.08           | \$4.85  |