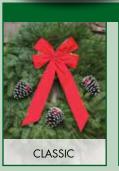

### TRADITIONAL PROGRAM PRODUCTS

| Classic<br>Balsam Fir<br><u>Wreaths</u> | Victorian<br>Balsam Fir<br><u>Wreaths</u> | Cranberry Splash<br>Balsam Fir<br><u>Wreaths</u> |
|-----------------------------------------|-------------------------------------------|--------------------------------------------------|
| \$11.99 each                            | \$16.99 each                              | \$17.99 each                                     |
| 25"                                     | - Our Most Popular V                      | Vreaths!                                         |
| 13.73 each                              | 17.99 each                                | 18.99 each                                       |
| 22.00 each                              | 25.75 each                                | 26.54 each                                       |
| 38.27 each                              |                                           |                                                  |
| 66.93 each                              |                                           |                                                  |