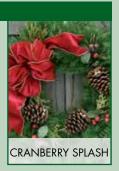

### TRADITIONAL PROGRAM PRODUCTS

| Classic<br>Balsam Fir<br><u>Wreaths</u> | Victorian<br>Balsam Fir<br><u>Wreaths</u> | Cranberry Splash<br>Balsam Fir<br><u>Wreaths</u> |
|-----------------------------------------|-------------------------------------------|--------------------------------------------------|
| \$11.99 each                            | \$16.99 each                              | \$17.99 each                                     |
| 25"                                     | - Our Most Popular V                      | Vreaths!                                         |
| 13.73 each                              | 17.99 each                                | 18.99 each                                       |
| 22.00 each                              | 25.75 each                                | 26.54 each                                       |
| 38.27 each                              |                                           |                                                  |
| 66.93 each                              |                                           |                                                  |