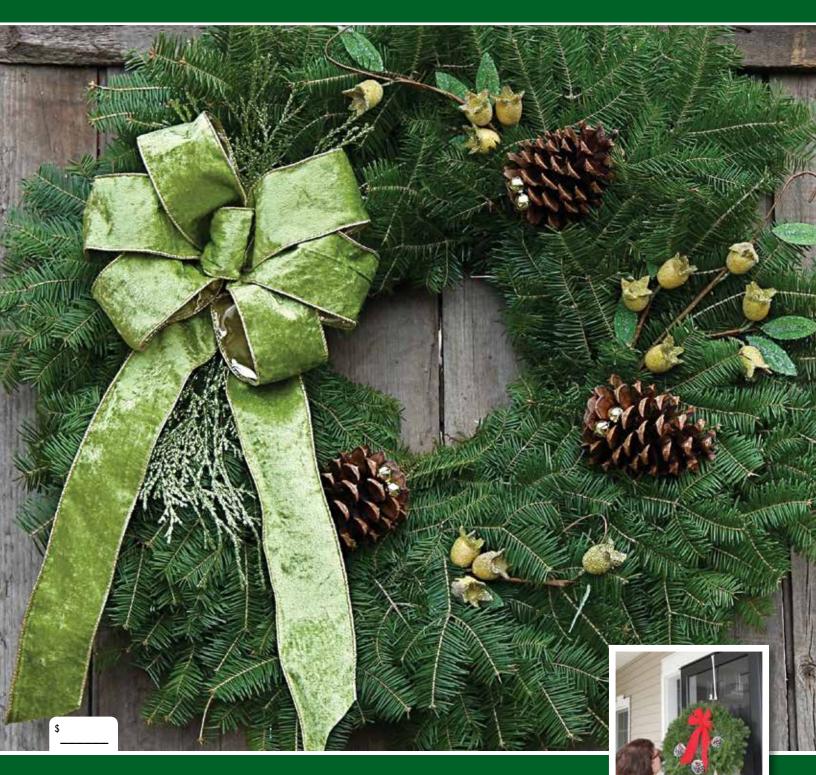

### **WINTERGREEN WREATH**

The soft green fabric bow of this 25" diameter wreath is made with wired gold edged ribbon to hold the full arc of the bow's loops and tails and is backed with a swag of glittered cedar. Natural Ponderosa pine cones laced with gold jingle bells accented with faux persimmons sprigs adds the final detail to this truly unique Christmas Wreath.