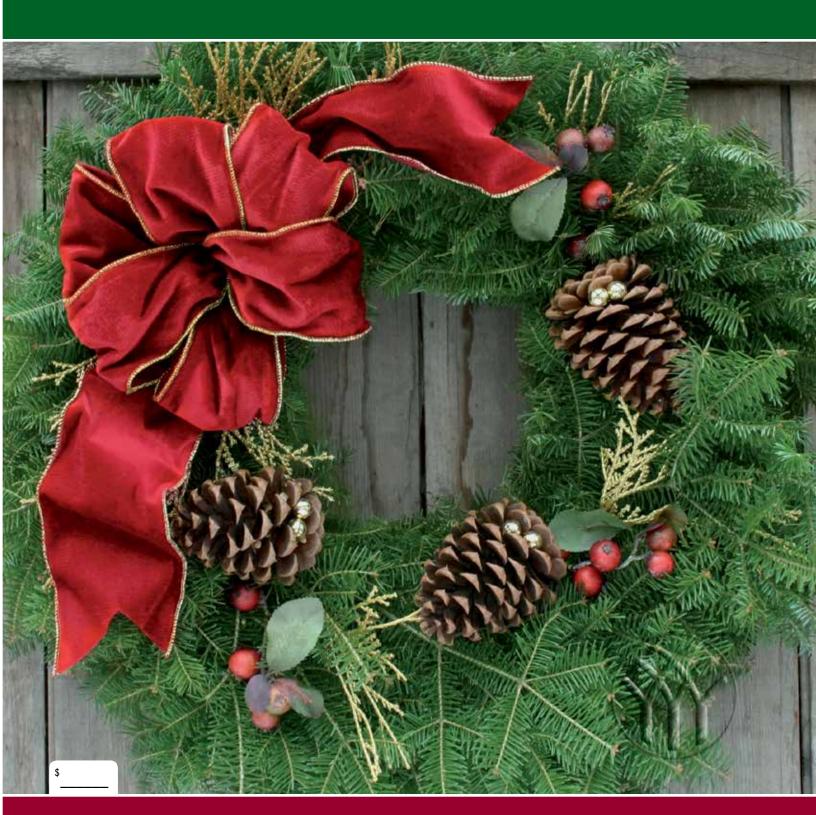

### THE CRANBERRY SPLASH WREATH

This elegant 25" diameter Balsam Fir Wreath is festively decorated with a fabulous fabric bow with wired edges and is backed with a glitter gold faux cedar branch. The Ponderosa pine cones which are accented with gold jingle bells are backed with sprigs of faux cranberry which add a truly merry look to this Christmas Wreath.