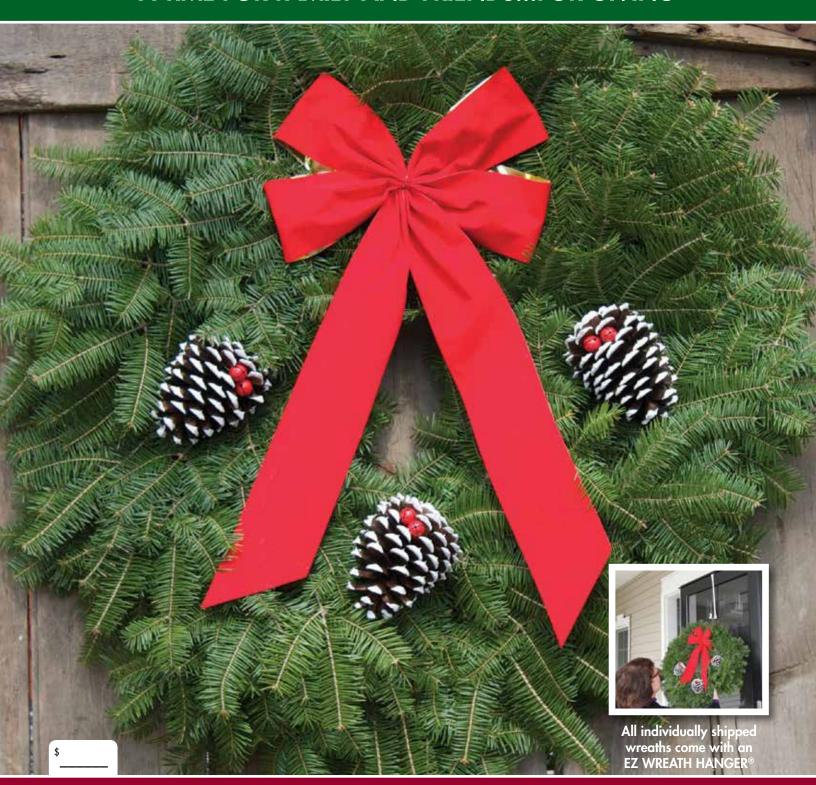

#### **EACH HOLIDAY GIFT INCLUDES:**

- A holiday greeting card with your personalized message
- An EZ Wreath Hanger for each wreath ordered
- Attractive decorator gift box packaging
- FedEx delivery charges Fed within 48 states
- Tree planted in honor of holiday gift recipient

All individually shipped wreaths come with an EZ WREATH HANGER®