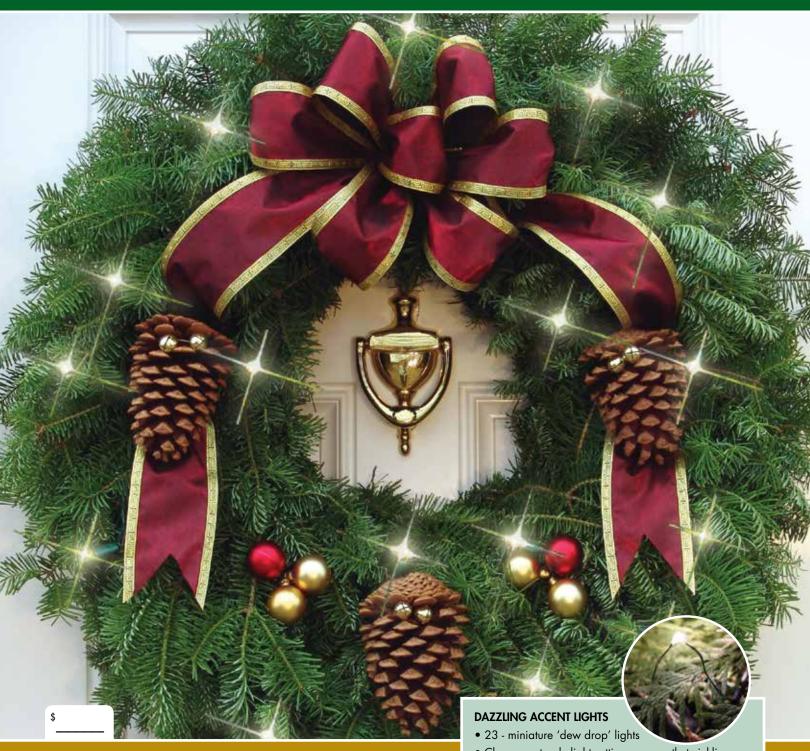

### **VICTORIAN CHRISTMAS WREATH**

This most popular 25" diameter Balsam Fir Wreath features an exquisite satin bow with imprinted wired gold edges to hold its generous loops and tails. The trimmings, which include natural Ponderosa pine cones accented with gold jingle bells and a pair of matching Christmas bulbs finish off the elegant look of this fashionable Christmas Wreath. (The Victorian Wreath includes battery operated LED lights)