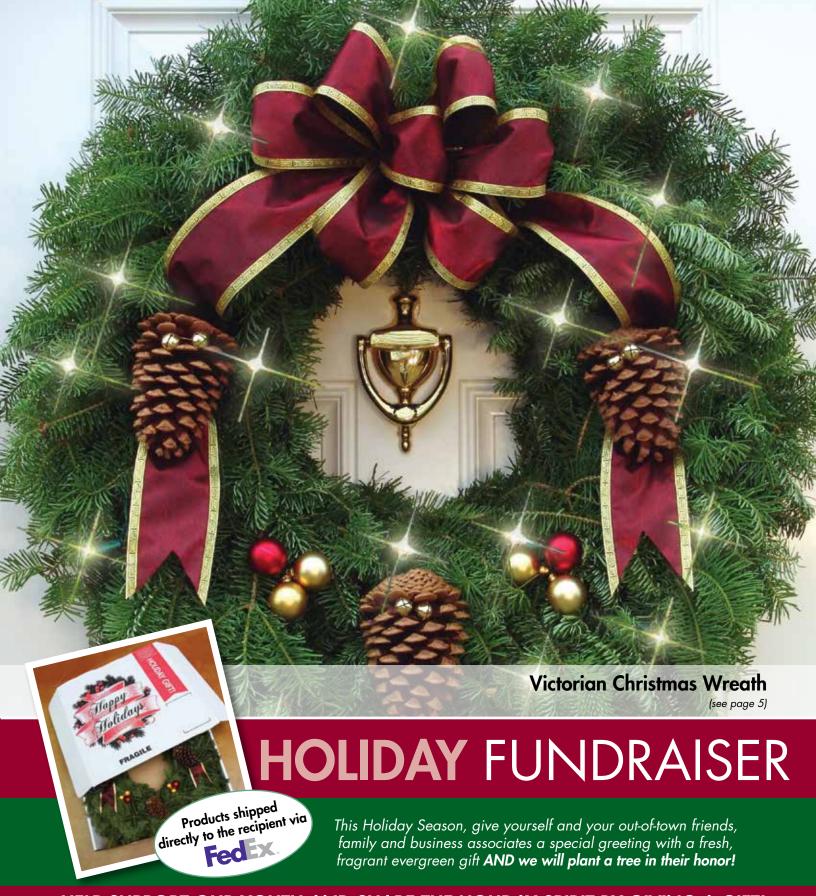

### **VICTORIAN CHRISTMAS WREATH**

This most popular 25" diameter Balsam Fir Wreath features an exquisite satin bow with imprinted wired gold edges to hold its generous loops and tails. The trimmings, which include natural Ponderosa pine cones accented with gold jingle bells and a pair of matching Christmas bulbs finish off the elegant look of this fashionable Christmas Wreath. (The Victorian Wreath includes battery operated LED lights)