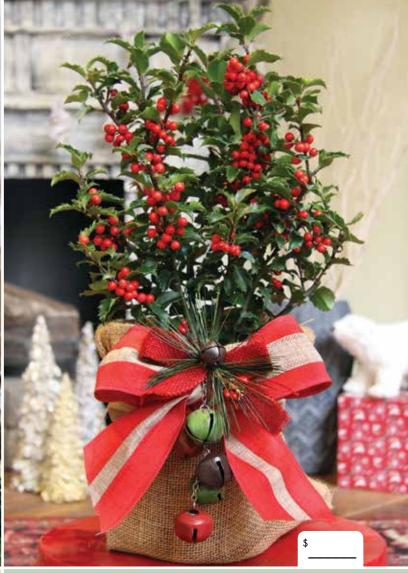

#### **HOLLY-BERRY TABLE TOP TREE**

This Table Top Tree is a 'real' holly plant with shimmering, forest green foliage with seasonal red berries and is about 22" in height.

The Holly-Berry Tree is accessorized with the trendy burlap container liner accented with the festive bow and jingle bell ornament.

These living trees are perfect for use where a full size tree is too large:

• Senior Living Facilities • Office Settings • End Tables • Home Entryways • Children's Rooms • Outdoor Living Patios

These nursery grown Dwarf Alberta Spruce and Holly plants are about 22" tall.

They will remain fresh through the holidays with regular watering as per the care instructions that accompany each table-top tree.

These plants may be planted outdoors\* after the Holidays to enjoy for years to come!