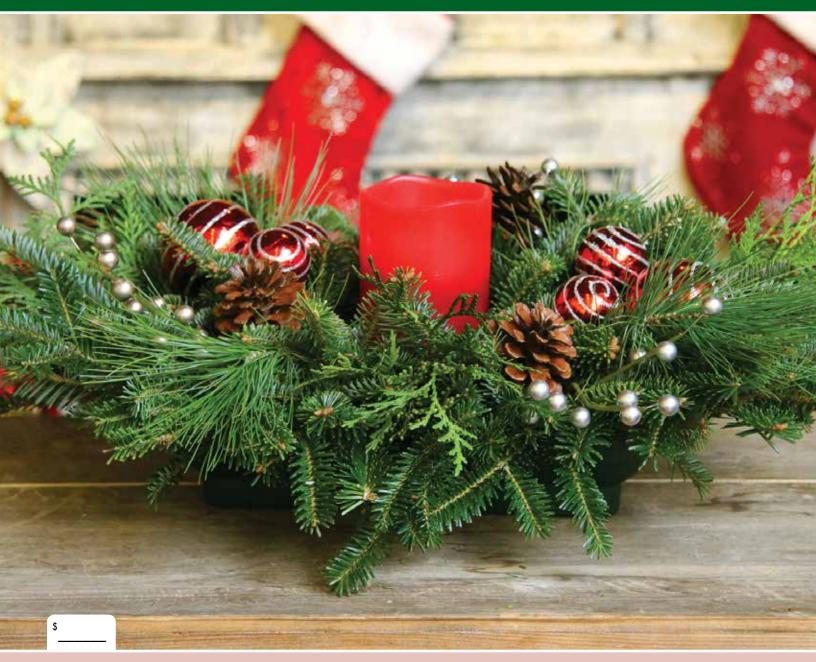

#### THE CANDLELIT CENTERPIECE (with LED candle)

..around which friends & family gather for the Holidays!

This seasonal centerpiece, as pictured, is bursting with naturally scented mixed evergreens which stay fresh and moist from the floral foam base. The festive decorations are certain to delight your guests and lend a joyful air to your Holiday Celebrations!