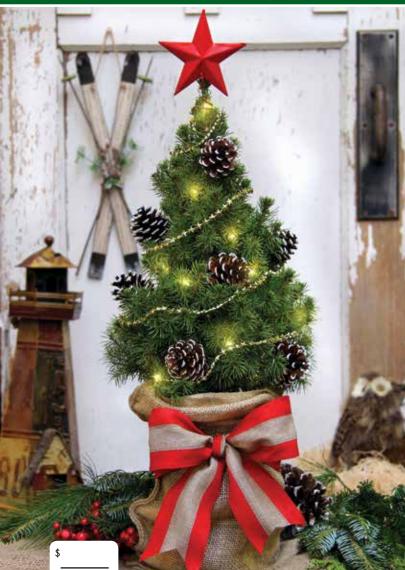

#### NORTH STAR TABLE TOP TREE

This live, 22" high table top Christmas tree arrives with seven frosted and glittered pine cones, a star garland accent, an LED Light Set (see page 5), and the perfect northern star tree topper. The container is wrapped in burlap with a generous matching ribbon for tying into a bow as pictured. All trimming arrives with the tree for fun, easy decorating. Each tree comes complete with care instructions.

All Ornaments & LED Lights included (not attached)