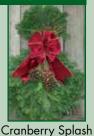

| Classic<br>Balsam Fir<br><u>Wreaths</u> | Victorian<br>Balsam Fir<br><u>Wreaths</u> | Cranberry Splash<br>Balsam Fir<br><u>Wreaths</u> |  |  |  |
|-----------------------------------------|-------------------------------------------|--------------------------------------------------|--|--|--|
| \$11.29 each                            | \$15.99 each                              | \$16.91 each                                     |  |  |  |
| 25" - Our Most Popular Wreaths!         |                                           |                                                  |  |  |  |
| 12.83 each                              | 16.87 each                                | 17.94 each                                       |  |  |  |
| 20.57 each                              | 24.59 each                                | 25.65 each                                       |  |  |  |
| 35.54 each                              |                                           |                                                  |  |  |  |
| 62.50 each                              |                                           |                                                  |  |  |  |