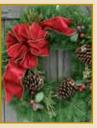

| Classic<br>Balsam Fir<br><u>Wreaths</u> | Victorian<br>Balsam Fir<br><u>Wreaths</u> | Cranberry Splash<br>Balsam Fir<br><u>Wreaths</u> |  |  |  |
|-----------------------------------------|-------------------------------------------|--------------------------------------------------|--|--|--|
| \$11.29 each                            | \$15.99 each                              | \$16.91 each                                     |  |  |  |
| 25" - Our Most Popular Wreaths!         |                                           |                                                  |  |  |  |
| 12.83 each                              | 16.87 each                                | 17.94 each                                       |  |  |  |
| 20.57 each                              | 24.59 each                                | 25.65 each                                       |  |  |  |
| 35.54 each                              |                                           |                                                  |  |  |  |
| 62.50 each                              |                                           |                                                  |  |  |  |