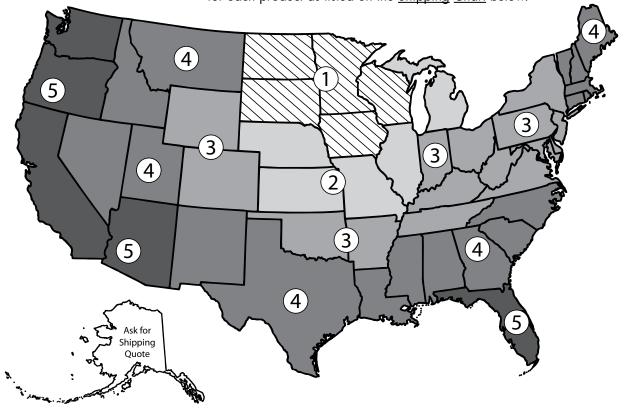

# 2015 SHIPPING COSTS

To establish your shipping cost, look to the map below and determine the zone (1 through 5) in which you live. That zone will correspond to your shipping cost for each product as listed on the <u>Shipping Chart</u> below.

## **2015 SHIPPING CHART**

These shipping costs are per item prices for bulk shipping only. Smaller, add-on orders will cost more to ship.

| ITEM                      |                    | ZONE 1  | ZONE 2  | ZONE 3  | ZONE 4           | ZONE 5  |
|---------------------------|--------------------|---------|---------|---------|------------------|---------|
| All 25" Wreaths           | Shipping Cost/Item | \$2.74  | \$3.04  | \$3.46  | \$3.49           | \$3.98  |
| All 28" Wreaths           | Shipping Cost/Item | \$3.31  | \$3.84  | \$4.09  | \$4.63           | \$5.25  |
| All 36" Wreaths           | Shipping Cost/Item | \$5.05  | \$5.84  | \$6.65  | \$7.14           | \$8.51  |
| 48" Classic Style Wreath  | Shipping Cost/Item | \$7.82  | \$9.38  | \$10.88 | \$11. <i>7</i> 3 | \$14.00 |
| 60" Classic Style Wreath  | Shipping Cost/Item | \$11.26 | \$15.68 | \$17.04 | \$18.39          | \$21.88 |
| All Evergreen Door Sprays | Shipping Cost/Item | \$1.95  | \$2.18  | \$2.35  | \$2.53           | \$2.97  |
| 25' Balsam Fir Garland    | Shipping Cost/Item | \$6.46  | \$7.45  | \$7.92  | \$8.56           | \$10.19 |
| 50' Balsam Fir Garland    | Shipping Cost/Item | \$12.46 | \$14.37 | \$15.34 | \$16.53          | \$19.68 |
| Merry Moments Centerpiece | Shipping Cost/Item | \$2.75  | \$3.28  | \$3.49  | \$3.77           | \$4.48  |
| Mini MERRY CHRISTMAS Tree | Shipping Cost/Item | \$2.75  | \$3.28  | \$3.49  | \$3.77           | \$4.48  |