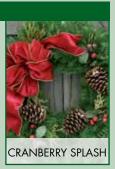

| Classic<br>Balsam Fir<br><u>Wreaths</u> | Victorian<br>Balsam Fir<br><u>Wreaths</u> | Cranberry Splash<br>Balsam Fir<br><u>Wreaths</u> |  |  |  |
|-----------------------------------------|-------------------------------------------|--------------------------------------------------|--|--|--|
| \$11.29 each                            | \$15.99 each                              | \$16.91 each                                     |  |  |  |
| 25" - Our Most Popular Wreaths!         |                                           |                                                  |  |  |  |
| 12.83 each                              | 16.87 each                                | 17.94 each                                       |  |  |  |
| 20.57 each                              | 24.59 each                                | 25.65 each                                       |  |  |  |
| 35.54 each                              |                                           |                                                  |  |  |  |
| 62.50 each                              |                                           |                                                  |  |  |  |