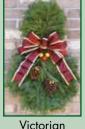

| Classic<br>Balsam Fir<br><u>Wreaths</u> | Victorian<br>Balsam Fir<br><u>Wreaths</u> | Cranberry Splash<br>Balsam Fir<br><u>Wreaths</u> |  |  |  |
|-----------------------------------------|-------------------------------------------|--------------------------------------------------|--|--|--|
| \$11.29 each                            | \$15.99 each                              | \$16.91 each                                     |  |  |  |
| 25" - Our Most Popular Wreaths!         |                                           |                                                  |  |  |  |
| 12.83 each                              | 16.87 each                                | 17.94 each                                       |  |  |  |
| 20.57 each                              | 24.59 each                                | 25.65 each                                       |  |  |  |
| 35.54 each                              |                                           |                                                  |  |  |  |
| 62.50 each                              |                                           |                                                  |  |  |  |