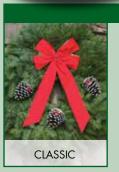

| Classic<br>Balsam Fir<br><u>Wreaths</u> | Victorian<br>Balsam Fir<br><u>Wreaths</u> | Cranberry Splash<br>Balsam Fir<br><u>Wreaths</u> |  |  |  |
|-----------------------------------------|-------------------------------------------|--------------------------------------------------|--|--|--|
| \$11.29 each                            | \$15.99 each                              | \$16.91 each                                     |  |  |  |
| 25" - Our Most Popular Wreaths!         |                                           |                                                  |  |  |  |
| 12.83 each                              | 16.87 each                                | 17.94 each                                       |  |  |  |
| 20.57 each                              | 24.59 each                                | 25.65 each                                       |  |  |  |
| 35.54 each                              |                                           |                                                  |  |  |  |
| 62.50 each                              |                                           |                                                  |  |  |  |