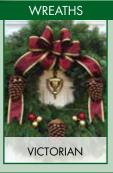

| Classic<br>Balsam Fir<br><u>Wreaths</u> | Victorian<br>Balsam Fir<br><u>Wreaths</u> | Cranberry Splash<br>Balsam Fir<br><u>Wreaths</u> |  |  |  |
|-----------------------------------------|-------------------------------------------|--------------------------------------------------|--|--|--|
| \$11.29 each                            | \$15.99 each                              | \$16.91 each                                     |  |  |  |
| 25" - Our Most Popular Wreaths!         |                                           |                                                  |  |  |  |
| 12.83 each                              | 16.87 each                                | 17.94 each                                       |  |  |  |
| 20.57 each                              | 24.59 each                                | 25.65 each                                       |  |  |  |
| 35.54 each                              |                                           |                                                  |  |  |  |
| 62.50 each                              |                                           |                                                  |  |  |  |